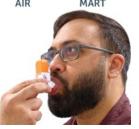

# Is your asthma under control?

# Your asthma may not be well controlled if:

- You are using your blue reliever inhaler more than twice a week
- · You are using two or more blue reliever inhalers a year
- You are experiencing asthma attacks

Always check your inhaler stock before you order more. Only request the inhalers you are running low on - it's okay to order at different intervals.